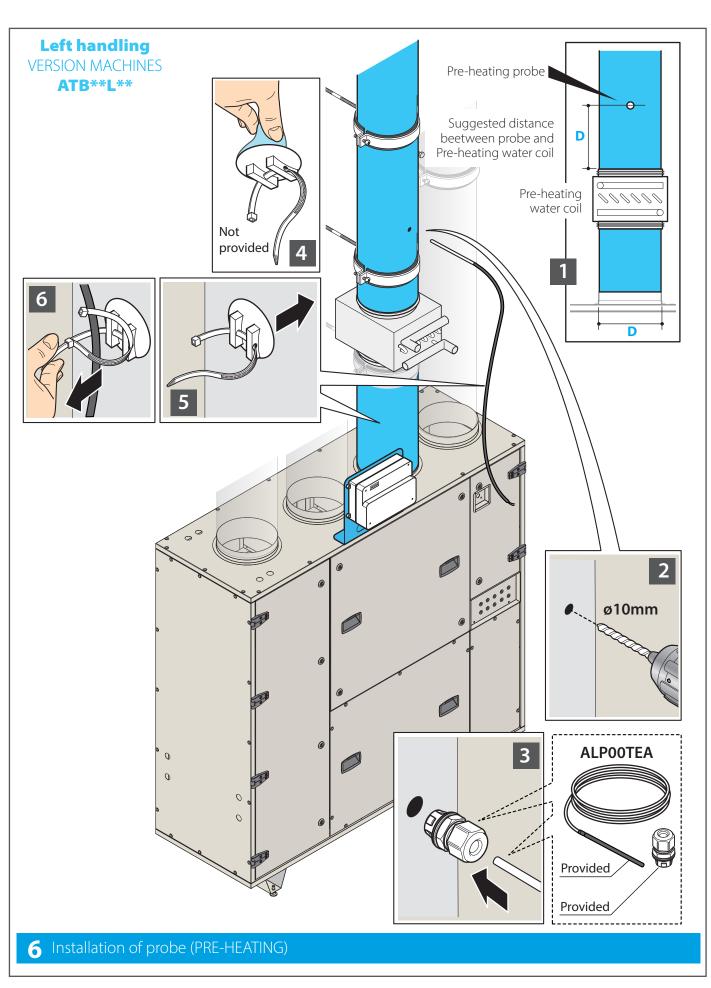

## 4 Connection of Pre-heating probe

| Size | Material name unit | Modulating actuator | heating wa | ater valves | valve DN<br>[inch] | coil DN<br>[inch] |
|------|--------------------|---------------------|------------|-------------|--------------------|-------------------|
|      |                    |                     | 2 way      | 3 way       |                    |                   |
| 03   | ATB03*A            | ATE00AMVA           | ATV03HW2A  | ATV03HW3A   | 1/2                | 1/2               |
| 04   | ATB04*A            | ATE00AMVA           | ATV04HW2A  | ATV04HW3A   | 1/2                | 1/2               |
| 05   | ATB05*A            | ATE00AMVA           | ATV05HW2A  | ATV05HW3A   | 1/2                | 3/4               |
| 06   | ATB06*A            | ATE00AMVA           | ATV06HW2A  | ATV06HW3A   | 1/2                | 3/4               |
| 07   | ATB07*A            | ATE00AMVA           | ATV07HW2A  | ATV07HW3A   | 3/4                | 1                 |