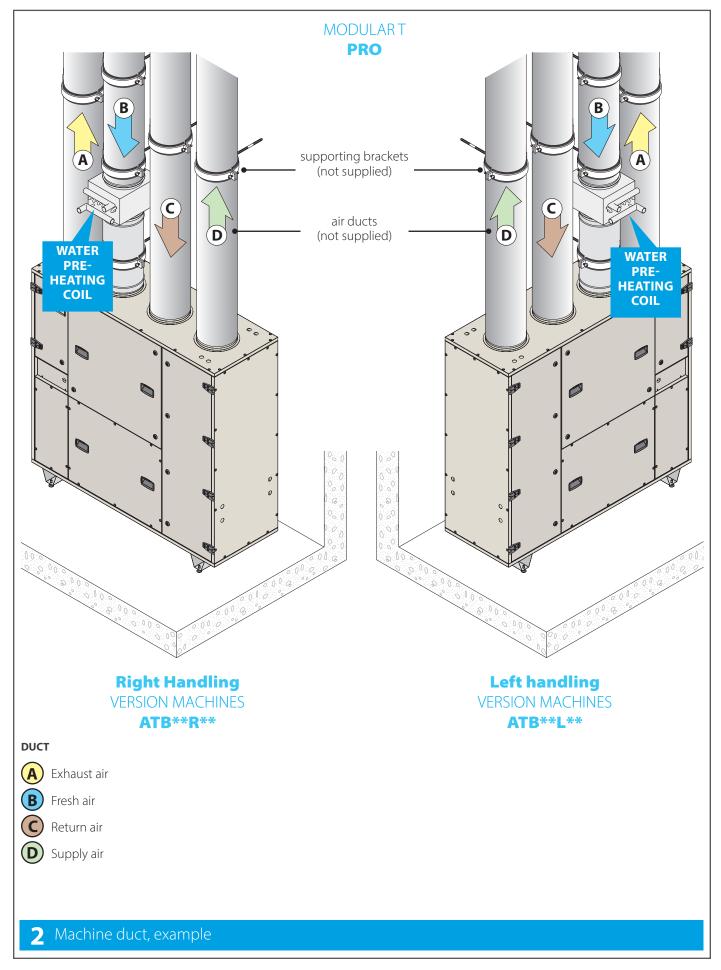

----------------------------|-----------|-----------|-----------|-----------|-----------|--------------|
| 03   | ATD03HWFAU    | 250                             | 345       | 280       | 110       | 250       | 280       | 1/2          |
| 04   | ATD04HWFAU    | 315                             | 420       | 355       | 110       | 315       | 280       | 1/2          |
| 05   | ATD05HWFAU    | 355                             | 445       | 380       | 110       | 355       | 280       | 1/2          |
| 06   | ATD06HWFAU    | 400                             | 495       | 430       | 110       | 400       | 280       | 1/2          |
| 07   | ATD07HWFAU    | 500                             | 595       | 530       | 110       | 500       | 280       | 3/4          |





### 3 Installation







## 4 Connection of Pre-heating probe















| Size | Material name unit | Modulating actuator | heating wa | ater valves | valve DN<br>[inch] | coil DN<br>[inch] |
|------|--------------------|---------------------|------------|-------------|--------------------|-------------------|
|      |                    |                     | 2 way      | 3 way       |                    |                   |
| 03   | ATB03*A            | ATE00AMVA           | ATV03HW2A  | ATV03HW3A   | 1/2                | 1/2               |
| 04   | ATB04*A            | ATE00AMVA           | ATV04HW2A  | ATV04HW3A   | 1/2                | 1/2               |
| 05   | ATB05*A            | ATE00AMVA           | ATV05HW2A  | ATV05HW3A   | 1/2                | 3/4               |
| 06   | ATB06*A