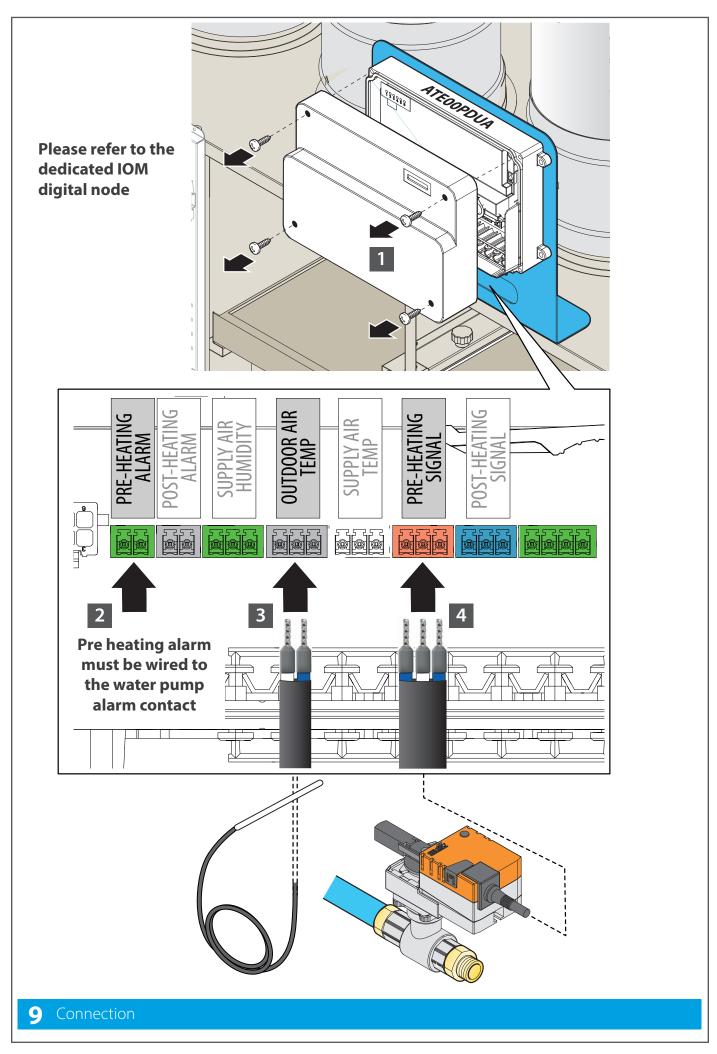

## 4 Connection of Pre-heating probe

| Size | Material name unit | Modulating actuator | heating wa | ater valves | valve DN<br>[inch] | coil DN<br>[inch] |
|------|--------------------|---------------------|------------|-------------|--------------------|-------------------|
|      |                    |                     | 2 way      | 3 way       |                    |                   |
| 03   | ATB03*A            | ATE00AMVA           | ATV03HW2A  | ATV03HW3A   | 1/2                | 1/2               |
| 04   | ATB04*A            | ATE00AMVA           | ATV04HW2A  | ATV04HW3A   | 1/2                | 1/2               |
| 05   | ATB05*A            | ATE00AMVA           | ATV05HW2A  | ATV05HW3A   | 1/2                | 3/4               |
| 06   | ATB06*A            | ATE00AMVA           | ATV06HW2A  | ATV06HW3A   | 1/2                | 3/4               |
| 07   | ATB07*A            | ATE00AMVA           | ATV07HW2A  | ATV07HW3A   | 3/4                | 1                 |