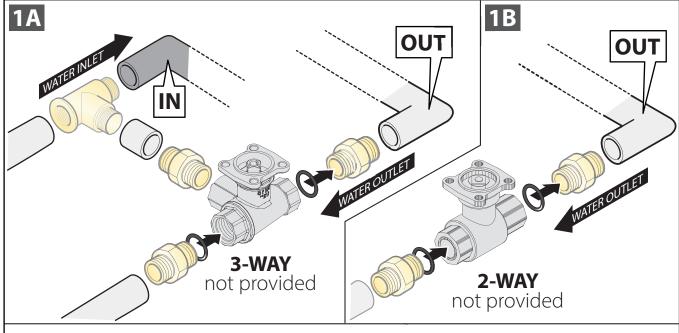

#### 7 Valve and actuator installation (opt.)

| Size | Material name unit | Modulating actuator | heating wa | ater valves | valve DN<br>[inch] | coil DN<br>[inch] |
|------|--------------------|---------------------|------------|-------------|--------------------|-------------------|
|      |                    |                     | 2 way      | 3 way       |                    |                   |
| 03   | ATB03*A            | ATE00AMVA           | ATV03HW2A  | ATV03HW3A   | 1/2                | 1/2               |
| 04   | ATB04*A            | ATE00AMVA           | ATV04HW2A  | ATV04HW3A   | 1/2                | 1/2               |
| 05   | ATB05*A            | ATE00AMVA           | ATV05HW2A  | ATV05HW3A   | 1/2                | 3/4               |
| 06   | ATB06*A            | ATE00AMVA           | ATV06HW2A  | ATV06HW3A   | 1/2                | 3/4               |
| 07   | ATB07*A            | ATE00AMVA           | ATV07HW2A  | ATV07HW3A   | 3/4                | 1                 |