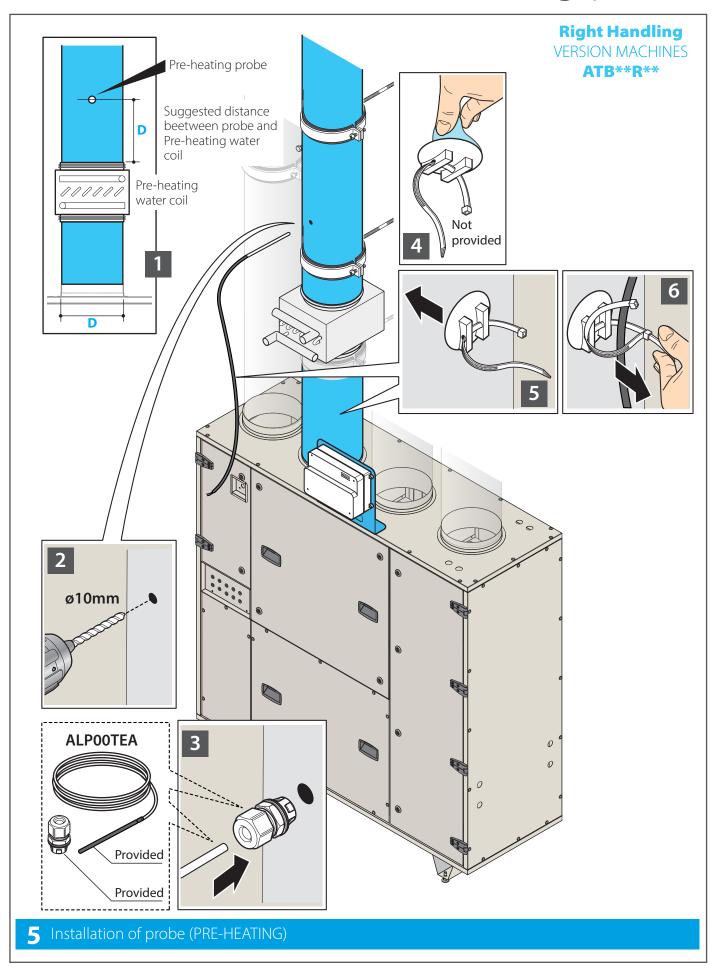

## 4 Connection of Pre-heating probe

| Size | Material name unit | Modulating actuator | heating wa | ater valves | valve DN<br>[inch] | coil DN<br>[inch] |
|------|--------------------|---------------------|------------|-------------|--------------------|-------------------|
|      |                    |                     | 2 way      | 3 way       |                    |                   |
| 03   | ATB03*A            | ATE00AMVA           | ATV03HW2A  | ATV03HW3A   | 1/2                | 1/2               |
| 04   | ATB04*A            | ATE00AMVA           | ATV04HW2A  | ATV04HW3A   | 1/2                | 1/2               |
| 05   | ATB05*A            | ATE00AMVA           | ATV05HW2A  | ATV05HW3A   | 1/2                | 3/4               |
| 06   | ATB06*A            | ATE00AMVA           | ATV06HW2A  | ATV06HW3A   | 1/2                | 3/4               |
| 07   | ATB07*A            | ATE00AMVA           | ATV07HW2A  | ATV07HW3A   | 3/4                | 1                 |