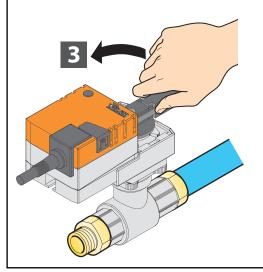

#### 7 Valve and actuator installation (opt.)

| Size | Material name unit | Modulating actuator | heating wa | ater valves | valve DN<br>[inch] | coil DN<br>[inch] |
|------|--------------------|---------------------|------------|-------------|--------------------|-------------------|
|      |                    |                     | 2 way      | 3 way       |                    |                   |
| 03   | ATB03*A            | ATE00AMVA           | ATV03HW2A  | ATV03HW3A   | 1/2                | 1/2               |
| 04   | ATB04*A            | ATE00AMVA           | ATV04HW2A  | ATV04HW3A   | 1/2                | 1/2               |
| 05   | ATB05*A            | ATE00AMVA           | ATV05HW2A  | ATV05HW3A   | 1/2                | 3/4               |
| 06   | ATB06*A            | ATE00AMVA           | ATV06HW2A  | ATV06HW3A   | 1/2                | 3/4               |
| 07   | ATB07*A            | ATE00AMVA           | ATV07HW2A  | ATV07HW3A   | 3/4                | 1                 |

8 Valve and actuator installation (opt.)