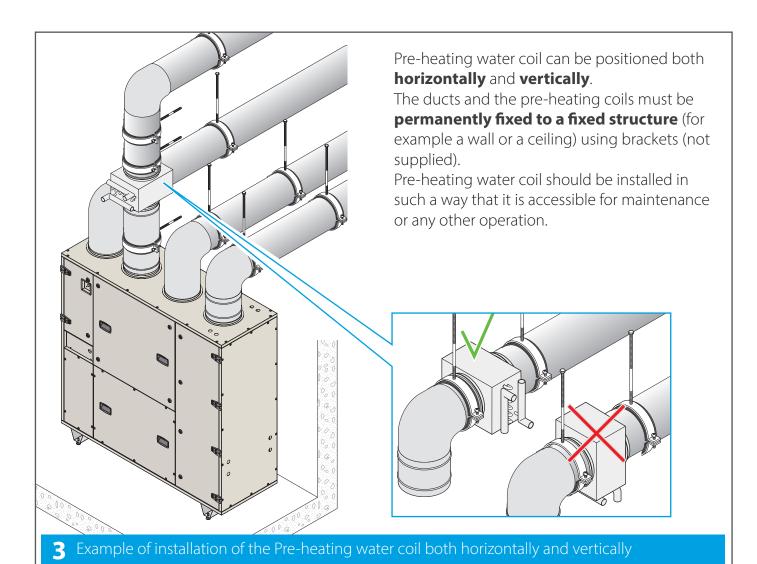

--------------------------|-----------|-----------|-----------|-----------|-----------|--------------|
| 03   | ATD03HWFAU    | 250                             | 345       | 280       | 110       | 250       | 280       | 1/2          |
| 04   | ATD04HWFAU    | 315                             | 420       | 355       | 110       | 315       | 280       | 1/2          |
| 05   | ATD05HWFAU    | 355                             | 445       | 380       | 110       | 355       | 280       | 1/2          |
| 06   | ATD06HWFAU    | 400                             | 495       | 430       | 110       | 400       | 280       | 1/2          |
| 07   | ATD07HWFAU    | 500                             | 595       | 530       | 110       | 500       | 280       | 3/4          |





### 3 Installation







## 4 Connection of Pre-heating probe















| Size | Material name unit | Modulating actuator | heating wa | ater valves | valve DN<br>[inch] | coil DN<br>[inch] |
|------|--------------------|---------------------|------------|-------------|--------------------|-------------------|
|      |                    |                     | 2 way      | 3 way       |                    |                   |
| 03   | ATB03*A            | ATE00AMVA           | ATV03HW2A  | ATV03HW3A   | 1/2                | 1/2               |
| 04   | ATB04*A            | ATE00AMVA           | ATV04HW2A  | ATV04HW3A   | 1/2                | 1/2               |
| 05   | ATB05*A            | ATE00AMVA           | ATV05HW2A  | ATV05HW3A   | 1/2                | 3/4               |
| 06   | ATB06*A