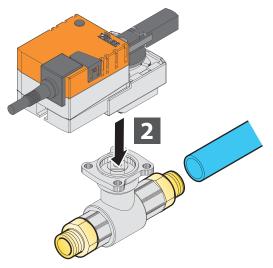

#### 7 Valve and actuator installation (opt.)

| Size | Material name unit | Modulating actuator | heating wa | ater valves | valve DN<br>[inch] | coil DN<br>[inch] |
|------|--------------------|---------------------|------------|-------------|--------------------|-------------------|
|      |                    |                     | 2 way      | 3 way       |                    |                   |
| 03   | ATB03*A            | ATE00AMVA           | ATV03HW2A  | ATV03HW3A   | 1/2                | 1/2               |
| 04   | ATB04*A            | ATE00AMVA           | ATV04HW2A  | ATV04HW3A   | 1/2                | 1/2               |
| 05   | ATB05*A            | ATE00AMVA           | ATV05HW2A  | ATV05HW3A   | 1/2                | 3/4               |
| 06   | ATB06*A            | ATE00AMVA           | ATV06HW2A  | ATV06HW3A   | 1/2                | 3/4               |
| 07   | ATB07*A            | ATE00AMVA           | ATV07HW2A  | ATV07HW3A   | 3/4                | 1                 |

8 Valve and actuator installation (opt.)