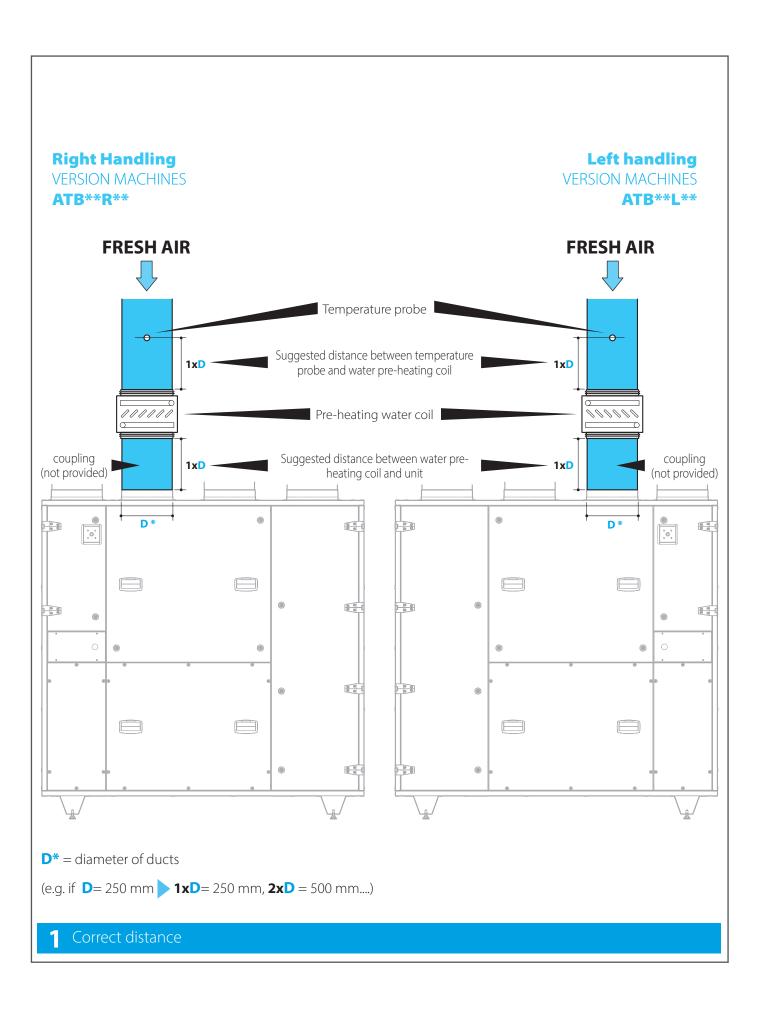

### 2 Technical data

| Size | Material name | Duct collar<br>diameter<br>[mm] | A<br>[mm] | B<br>[mm] | C<br>[mm] | D<br>[mm] | E<br>[mm] | DN<br>[inch] |
|------|---------------|---------------------------------|-----------|-----------|-----------|-----------|-----------|--------------|
| 03   | ATD03HWFAU    | 250                             | 345       | 280       | 110       | 250       | 280       | 1/2          |
| 04   | ATD04HWFAU    | 315                             | 420       | 355       | 110       | 315       | 280       | 1/2          |
| 05   | ATD05HWFAU    | 355                             | 445       | 380       | 110       | 355       | 280       | 1/2          |
| 06   | ATD06HWFAU    | 400                             | 495       | 430       | 110       | 400       | 280       | 1/2          |
| 07   | ATD07HWFAU    | 500                             | 595       | 530       | 110       | 500       | 280       | 3/4          |

### 3 Installation