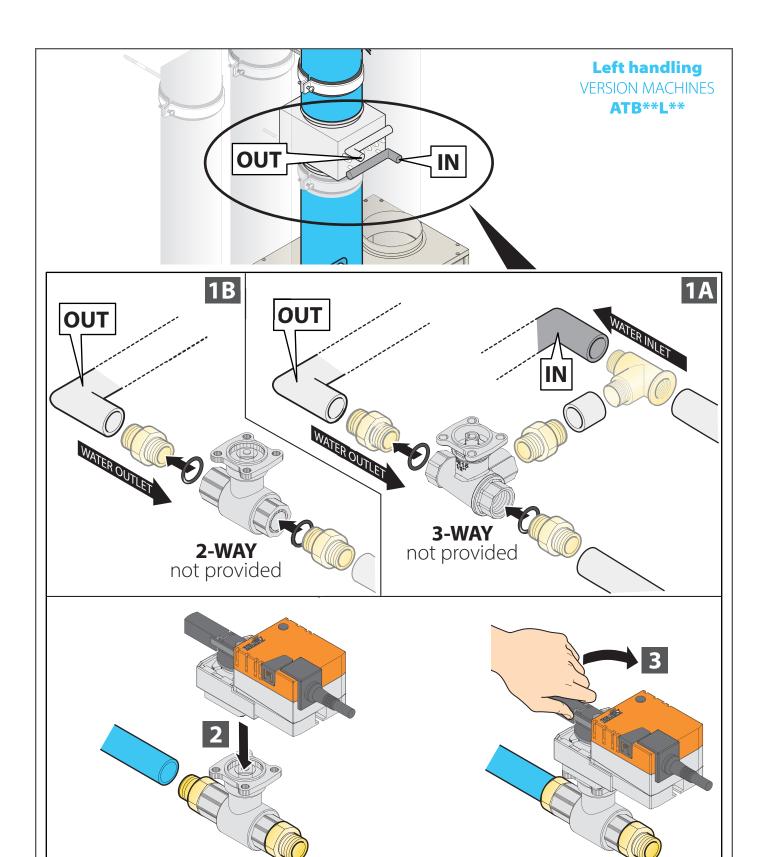

#### 7 Valve and actuator installation (opt.)

| Size | Material name unit | Modulating actuator | heating wa | ater valves | valve DN<br>[inch] | coil DN<br>[inch] |
|------|--------------------|---------------------|------------|-------------|--------------------|-------------------|
|      |                    |                     | 2 way      | 3 way       |                    |                   |
| 03   | ATB03*A            | ATE00AMVA           | ATV03HW2A  | ATV03HW3A   | 1/2                | 1/2               |
| 04   | ATB04*A            | ATE00AMVA           | ATV04HW2A  | ATV04HW3A   | 1/2                | 1/2               |
| 05   | ATB05*A            | ATE00AMVA           | ATV05HW2A  | ATV05HW3A   | 1/2                | 3/4               |
| 06   | ATB06*A            | ATE00AMVA           | ATV06HW2A  | ATV06HW3A   | 1/2                | 3/4               |
| 07   | ATB07*A            | ATE00AMVA           | ATV07HW2A  | ATV07HW3A   | 3/4                | 1                 |

8 Valve and actuator installation (opt.)