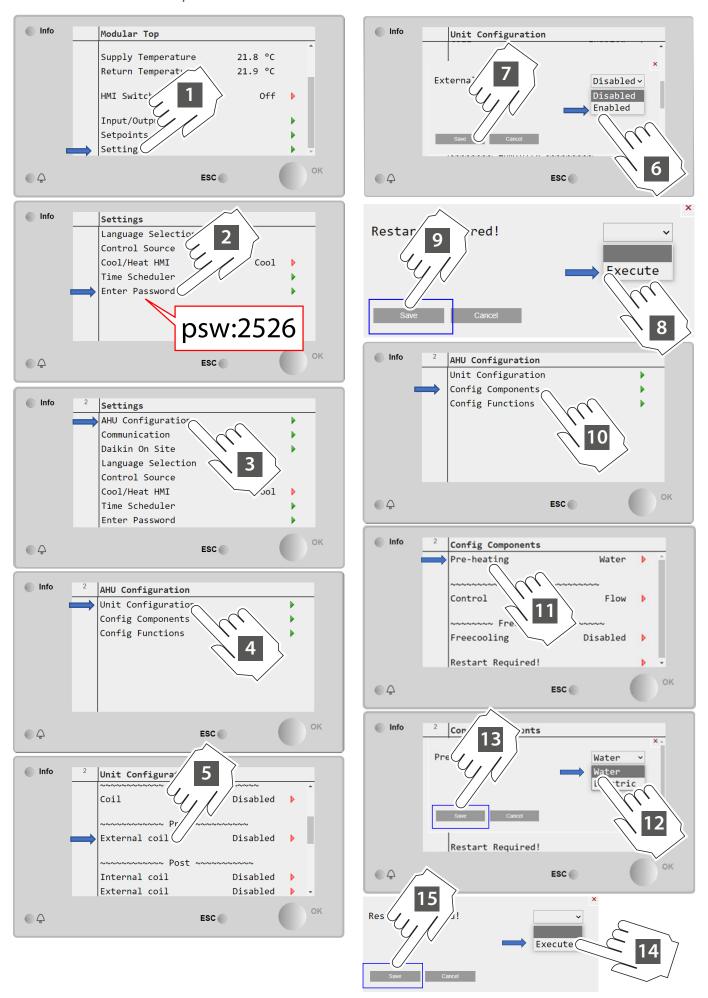

|      |                    |                     | 2 way      | 3 way       |                    |                   |
| 03   | ATB03*A            | ATE00AMVA           | ATV03HW2A  | ATV03HW3A   | 1/2                | 1/2               |
| 04   | ATB04*A            | ATE00AMVA           | ATV04HW2A  | ATV04HW3A   | 1/2                | 1/2               |
| 05   | ATB05*A            | ATE00AMVA           | ATV05HW2A  | ATV05HW3A   | 1/2                | 3/4               |
| 06   | ATB06*A            | ATE00AMVA           | ATV06HW2A  | ATV06HW3A   | 1/2                | 3/4               |
| 07   | ATB07*A            | ATE00AMVA           | ATV07HW2A  | ATV07HW3A   | 3/4                | 1                 |

8 Valve and actuator installation (opt.)



#### Software setup (PRE HEATING)



#### For more information email info@daikinapplied.uk or visit www.daikinapplied.uk

For all Daikin Applied UK, Daikin Applied Service & Spares enquiries call us on:

0345 565 2700



Daikin Europe N.V. participates in the Eurovent Certified Performance programme Danini Lordye N.v. participates in the Eurovert Certifier Periodian Epidyanime for Liquid Chilling Packages and Hydronic Heat Pumps, Fan Coil Units and Variable Refrigerant Flow systems. Check ongoing validity of certificate: www.eurovent-certification.com

The present publication is drawn up by way of information only and does not constitute an offer binding upon Daikin Europe NV. Daikin Europe NV. has compiled the content of this publication to the best of its knowledge. No express or implied warranty is given for the complete