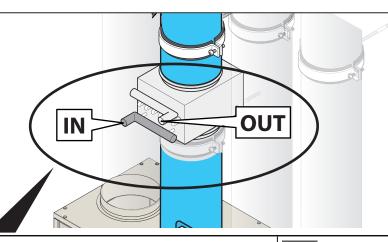

#### 7 Valve and actuator installation (opt.)

| Size | Material name unit | Modulating actuator | heating wa | ater valves | valve DN<br>[inch] | coil DN<br>[inch] |
|------|--------------------|---------------------|------------|-------------|--------------------|-------------------|
|      |                    |                     | 2 way      | 3 way       |                    |                   |
| 03   | ATB03*A            | ATE00AMVA           | ATV03HW2A  | ATV03HW3A   | 1/2                | 1/2               |
| 04   | ATB04*A            | ATE00AMVA           | ATV04HW2A  | ATV04HW3A   | 1/2                | 1/2               |
| 05   | ATB05*A            | ATE00AMVA           | ATV05HW2A  | ATV05HW3A   | 1/2                | 3/4               |
| 06   | ATB06*A            | ATE00AMVA           | ATV06HW2A  | ATV06HW3A   | 1/2                | 3/4               |
| 07   | ATB07*A            | ATE00AMVA           | ATV07HW2A  | ATV07HW3A   | 3/4                | 1                 |