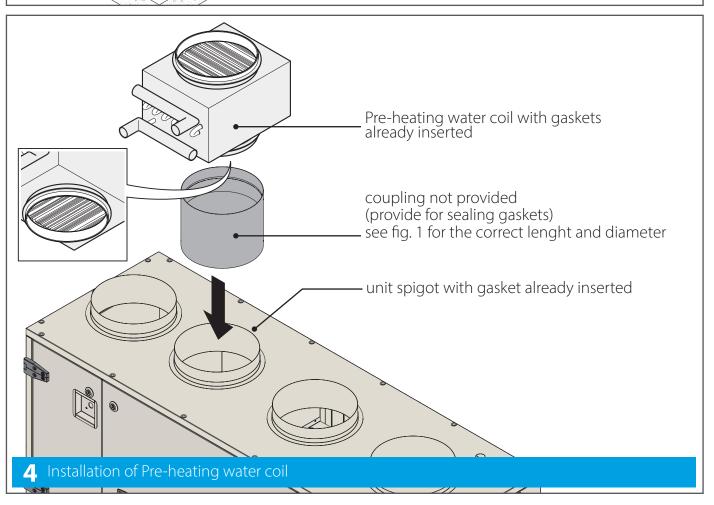

------------------------|-----------|-----------|-----------|-----------|-----------|--------------|
| 03   | ATD03HWFAU    | 250                             | 345       | 280       | 110       | 250       | 280       | 1/2          |
| 04   | ATD04HWFAU    | 315                             | 420       | 355       | 110       | 315       | 280       | 1/2          |
| 05   | ATD05HWFAU    | 355                             | 445       | 380       | 110       | 355       | 280       | 1/2          |
| 06   | ATD06HWFAU    | 400                             | 495       | 430       | 110       | 400       | 280       | 1/2          |
| 07   | ATD07HWFAU    | 500                             | 595       | 530       | 110       | 500       | 280       | 3/4          |





### 3 Installation







## 4 Connection of Pre-heating probe















| Size | Material name unit | Modulating actuator | heating wa | ater valves | valve DN<br>[inch] | coil DN<br>[inch] |
|------|--------------------|---------------------|------------|-------------|--------------------|-------------------|
|      |                    |                     | 2 way      | 3 way       |                    |                   |
| 03   | ATB03*A            | ATE00AMVA           | ATV03HW2A  | ATV03HW3A   | 1/2                | 1/2               |
| 04   | ATB04*A            | ATE00AMVA           | ATV04HW2A  | ATV04HW3A   | 1/2                | 1/2               |
| 05   | ATB05*A            | ATE00AMVA           | ATV05HW2A  | ATV05HW3A   | 1/2                | 3/4               |
| 06   | ATB06*A