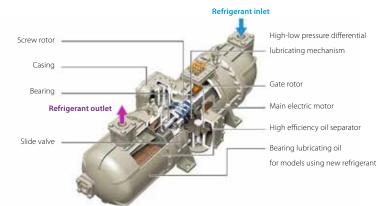

#### ✓ Overhaul

Aiming to bring the compressor back to it's original performance, an overhaul replaces the wearable parts before they break.

The overhaul is focused on the compressor, as it has the most wearable parts of the chiller, however, works can be done on other parts of the chiller depending on condition.

#### ✓ When to Overhaul?

As factory recommendation, a major overhaul is to be done every 40,000 running hours of the compressor. For Screw chillers, a minor overhaul is to be done every 20,000 running hours This is part of the lifetime maintenance of the chiller to assure optimal performance and avoid breakdowns.